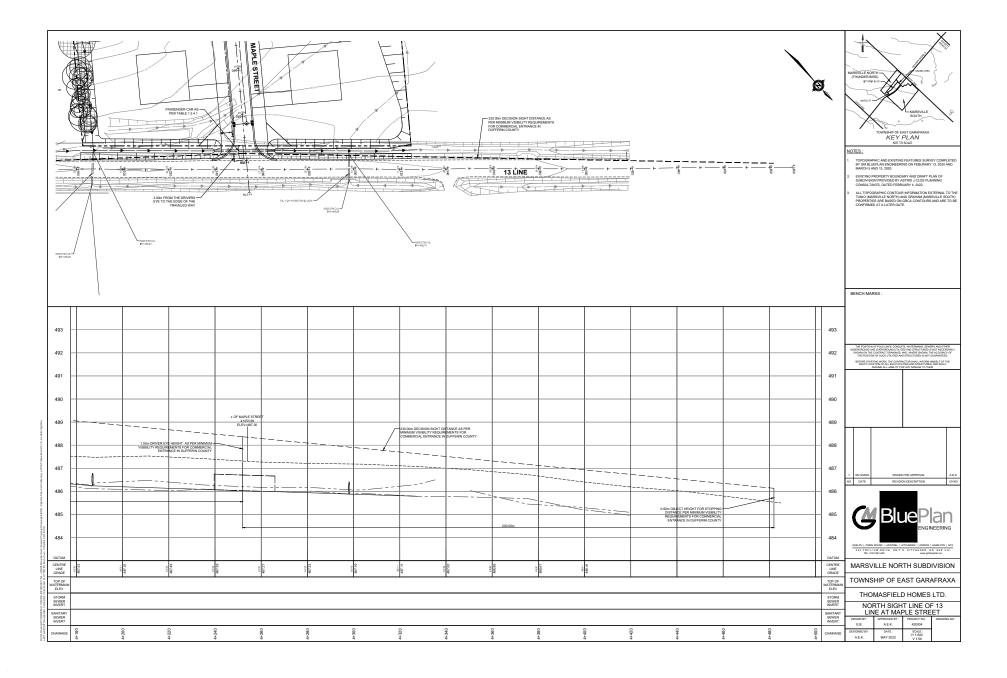

In the meantime, GEI (GM BluePlan Engineering) prepared sight line drawings for the new proposed connection of Maple Street to 13<sup>th</sup> Line. The drawings were prepared in accordance with the County's Entrance Policy and the two drawings are attached showing how the County's required sight lines can be achieved in both directions from the new intersection.