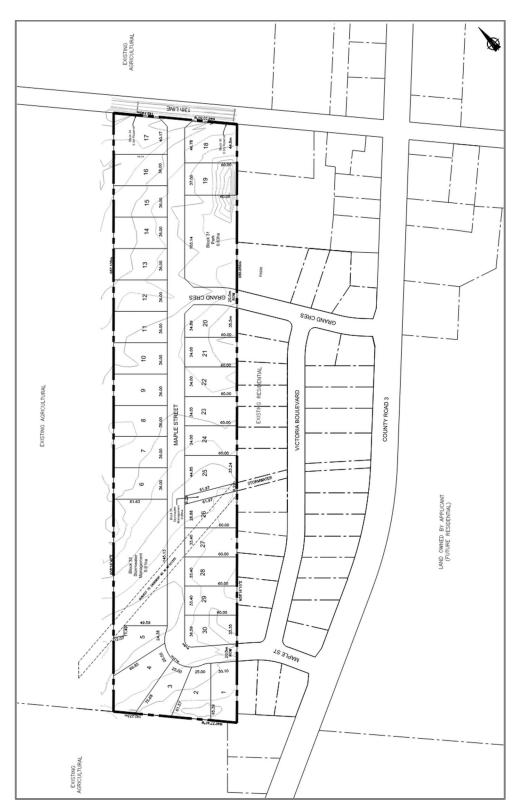

Re: Transportation Response to Staff Comments

Marsville North Draft Plan of Subdivision

Dear Peter,

In October 2020 I prepared a Transportation Overview letter in support of the planning applications by Thomasfield Homes for their Marsville North project. There have been numerous discussions with staff, Council and other stakeholders about the project since that time. From a transportation perspective, the project has not changed substantially – the land use still includes for 30 detached single homes and access continues to be proposed in part through the extension of both Maple Street and Grand Crescent and through a new connection of Maple Street to 13<sup>th</sup> Line. The updated Draft Plan of Subdivision is attached for reference.

## **Attachments**

**Marsville North Draft Plan of Subdivision** 

Source: GSP Group