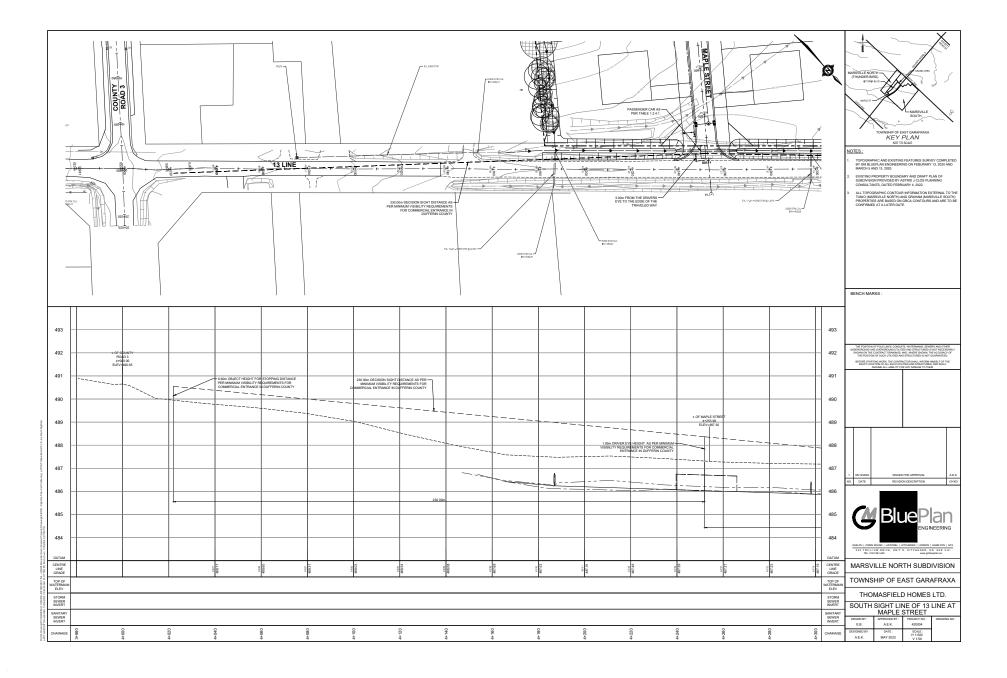

In the meantime, GEI (GM BluePlan Engineering) prepared sight line drawings for the new proposed connection of Maple Street to 13<sup>th</sup> Line. The drawings were prepared in accordance with the County's Entrance Policy and the two drawings are attached showing how the County's required sight lines can be achieved in both directions from the new intersection.